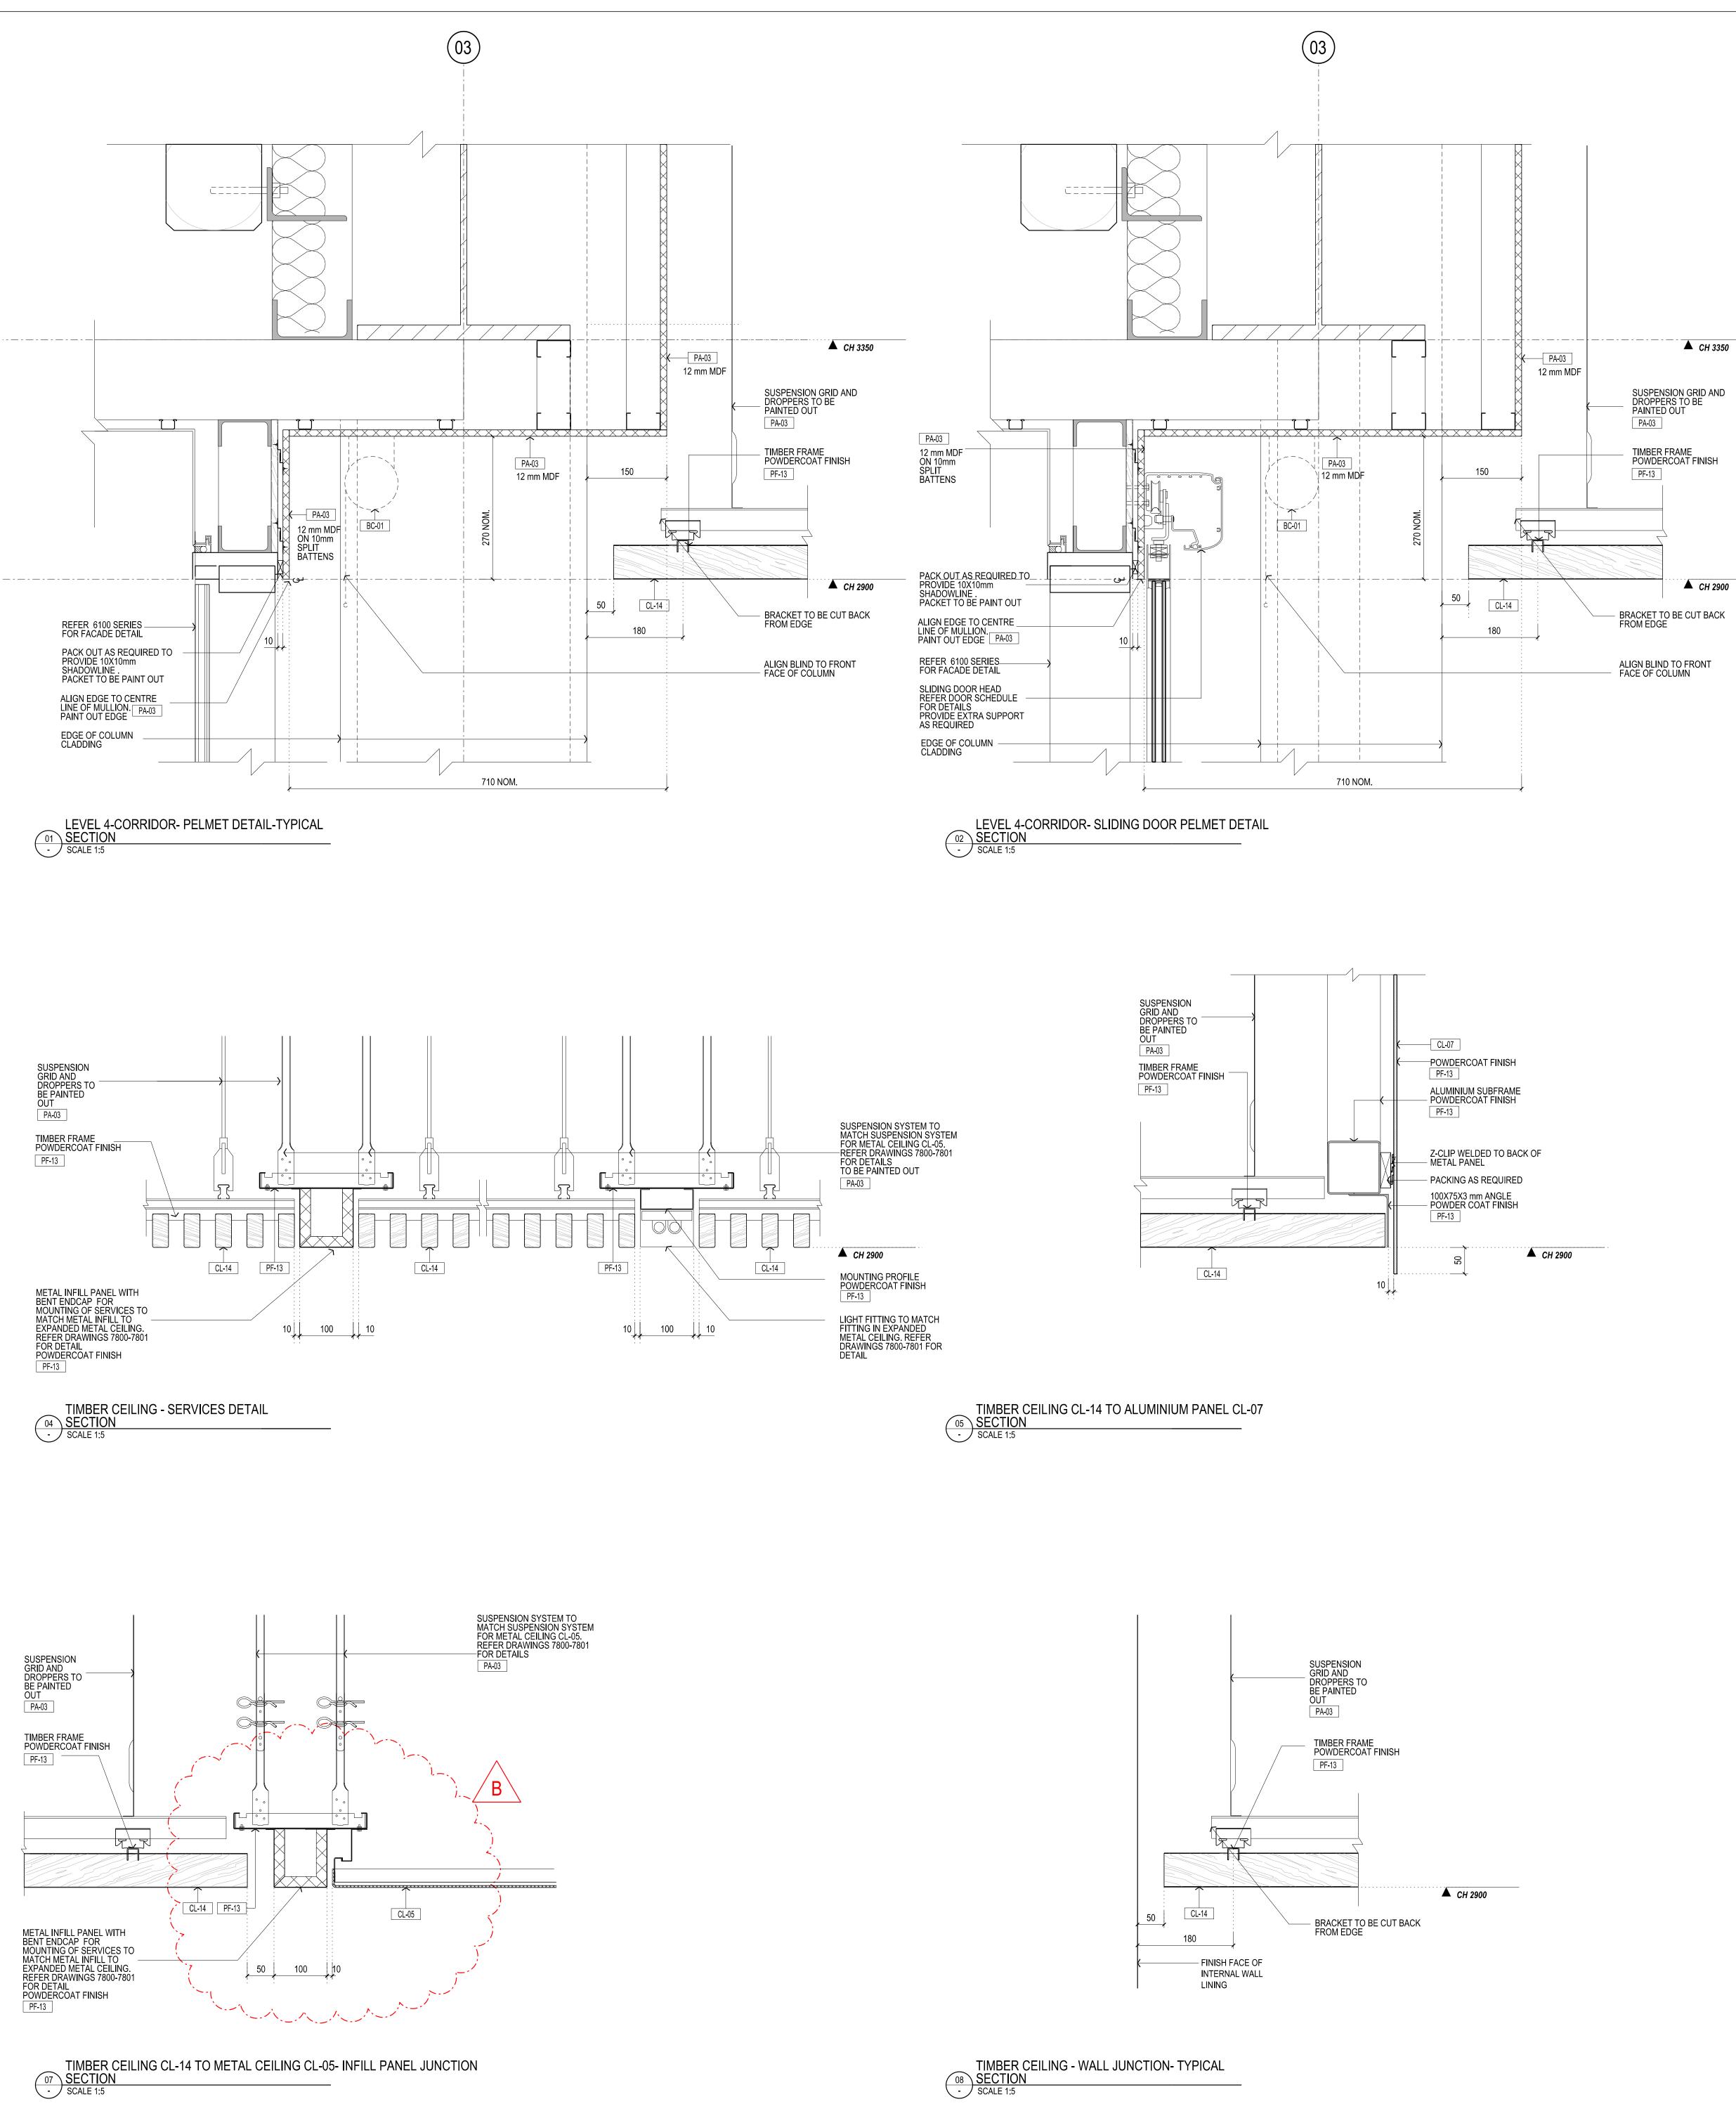

LEVEL 4-CORRIDOR- PELMET DETAIL -TYPICAL O3 SECTION - SCALE 1:5

🔺 СН 3350

▲ CH 2900

SUSPENSION GRID AND DROPPERS TO BE PAINTED OUT PA-03

TIMBER FRAME POWDERCOAT FINISH

PF-13

|                                                                                                                           | THIS DRAWING IS AN UNCONTROLLED CONTRACTORS SHALL VERIFY JOB DIMENSIONS BEFOR<br>ALL SHOP DRAWINGS SHALL BE SUBMITTED TO THE S<br>SHALL NOT COMMENCE PRIOR TO THE RETURN OF U<br>BY THE CONSULTANT. FIGURED DIMENSIONS SHALL T<br>DRAWING SHOULD BE READ IN CONJUNCTION WITH A<br>AND DRAWINGS COPYRIGHT OF THIS DRAWING IS VE      | DRE ANY JOB COMMENCES.<br>SUPERINTENDENT AND MANUFACTURE<br>NAMENDED SHOP DRAWINGS SIGNED<br>TAKE PRECEDENCE OVER SCALED. THIS<br>LL RELEVANT CONTRACT, SPECIFICATIONS                    |
|---------------------------------------------------------------------------------------------------------------------------|-------------------------------------------------------------------------------------------------------------------------------------------------------------------------------------------------------------------------------------------------------------------------------------------------------------------------------------|-------------------------------------------------------------------------------------------------------------------------------------------------------------------------------------------|
|                                                                                                                           | CL-XX CEILING SYSTEM. REFER TO                                                                                                                                                                                                                                                                                                      | ER TO MATERIALS SCHEDULE                                                                                                                                                                  |
| CH 3350                                                                                                                   |                                                                                                                                                                                                                                                                                                                                     |                                                                                                                                                                                           |
| REFER TO DRAWING<br>6200 FOR DETAIL                                                                                       |                                                                                                                                                                                                                                                                                                                                     |                                                                                                                                                                                           |
| PA-03                                                                                                                     |                                                                                                                                                                                                                                                                                                                                     |                                                                                                                                                                                           |
| CH 2900<br>100X100x6 mm EA<br>POWDERCOAT FINISH<br>PF-13<br>10X10mm ALUMINIUM<br>SHADOWLINE<br>POWDERCOAT FINISH<br>PF-13 |                                                                                                                                                                                                                                                                                                                                     |                                                                                                                                                                                           |
|                                                                                                                           | <ol> <li>SETOUT</li> <li>REFER TO SERVICES CONS<br/>SPECIFICATION OF FIXTURE</li> <li>ENSURE ALL EMERGENCY I<br/>FITTING WIRES ARE RETICL<br/>SPRAYED OR PRECOLOURE<br/>REFER TO MATERIALS SCH</li> <li>ALL SERVICES TO BE POWE<br/>TO MATCH CEILING COLOUI<br/>FOR EXACT SPECIFICATION</li> <li>TO BE READ IN CONJUNCTI</li> </ol> | LIGHT, SMOKE DETECTOR, LIGHT<br>JLATED TO SLAB. ALL WIRING TO BE<br>ED TO MATCH ADJACENT CEILING.<br>EDULE FOR DETAILS.<br>DERCOATED OR PAINTED ON SITE<br>R. REFER TO MATERIALS SCHEDULE |
|                                                                                                                           |                                                                                                                                                                                                                                                                                                                                     |                                                                                                                                                                                           |
|                                                                                                                           |                                                                                                                                                                                                                                                                                                                                     |                                                                                                                                                                                           |
|                                                                                                                           |                                                                                                                                                                                                                                                                                                                                     |                                                                                                                                                                                           |
| CH 2900                                                                                                                   | B SG UPDATES AS CLOUDED<br>A SG ISSUED FOR CONSTRUCTION<br>02 SG 100% CD - TENDER ISSUE - U<br>01 SG 100% CD - TENDER ISSUE<br>Rev Issue Revision Description                                                                                                                                                                       |                                                                                                                                                                                           |
|                                                                                                                           | Brookfie<br>MULTIPLE                                                                                                                                                                                                                                                                                                                |                                                                                                                                                                                           |
|                                                                                                                           | NADAAA<br>1920 Washington<br>Street No.2<br>Boston<br>Massachusetts<br>02118 USA<br>DA<br>Telephone<br>+1 617 442 6<br>Facsimile<br>+1 888 442 7<br>Email<br>nada@nada                                                                                                                                                              | 5232<br>1417                                                                                                                                                                              |
|                                                                                                                           | 25 Rokeby Street, Collingwo                                                                                                                                                                                                                                                                                                         | n Wardle<br>chitects<br>od, Victoria 3066 Australia<br>www.johnwardlearchitects.com<br>ABN 83 006 814 268                                                                                 |
|                                                                                                                           | <sup>Client</sup> University of Melbou<br>Parkville Campus<br>Project<br>Faculty of Architectu<br>Building and Plannir                                                                                                                                                                                                              | ure<br>ng                                                                                                                                                                                 |
|                                                                                                                           | Drawing No.                                                                                                                                                                                                                                                                                                                         | Scale       1:5 @ A0         1:10 @ A2         Revision         B         Co-Ord       Chck                                                                                               |