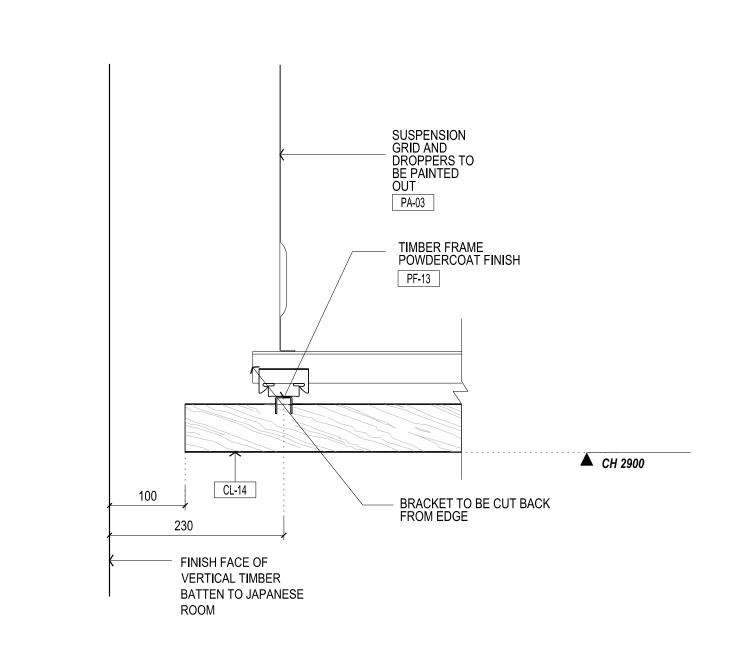

LEVEL 4-CORRIDOR- PELMET DETAIL -TYPICAL O3 SECTION - SCALE 1:5

🔺 СН 3350

▲ CH 2900

SUSPENSION GRID AND DROPPERS TO BE PAINTED OUT PA-03

TIMBER FRAME POWDERCOAT FINISH

PF-13



|                                                                                                                           | THIS DRAWING IS AN UNCONTROLLED CONTRACTORS SHALL VERIFY JOB DIMENSIONS BEFOR<br>ALL SHOP DRAWINGS SHALL BE SUBMITTED TO THE S<br>SHALL NOT COMMENCE PRIOR TO THE RETURN OF U<br>BY THE CONSULTANT. FIGURED DIMENSIONS SHALL T<br>DRAWING SHOULD BE READ IN CONJUNCTION WITH A<br>AND DRAWINGS COPYRIGHT OF THIS DRAWING IS VE      | DRE ANY JOB COMMENCES.<br>SUPERINTENDENT AND MANUFACTURE<br>NAMENDED SHOP DRAWINGS SIGNED<br>TAKE PRECEDENCE OVER SCALED. THIS<br>LL RELEVANT CONTRACT, SPECIFIC