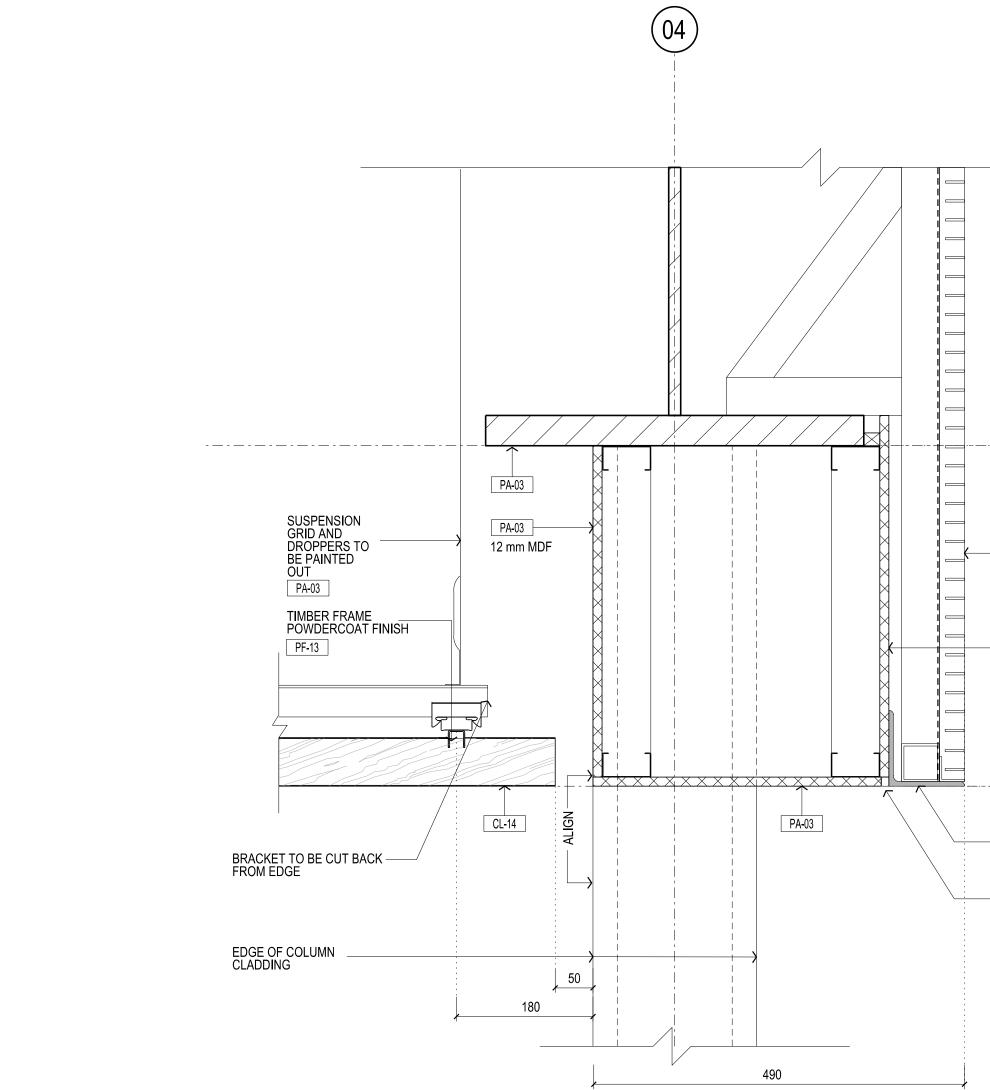

LEVEL 4-CORRIDOR- PELMET DETAIL -TYPICAL O3 SECTION - SCALE 1:5

🔺 СН 3350

▲ CH 2900

SUSPENSION GRID AND DROPPERS TO BE PAINTED OUT PA-03

TIMBER FRAME POWDERCOAT FINISH

PF-13

|                                                                                                                           | THIS DRAWING IS AN UNCONTROLLED CONTRACTORS SHALL VERIFY JOB DIMENSIONS BEFOR<br>ALL SHOP DRAWINGS SHALL BE SUBMITTED TO THE S<br>SHALL NOT COMMENCE PRIOR TO THE RETURN OF U<br>BY THE CONSULTANT. FIGURED DIMENSIONS SHALL T<br>DRAWING SHOULD BE READ IN CONJUNCTION WITH A<br>AND DRAWINGS COPYRIGHT OF THIS DRAWING IS VE      | DRE ANY JOB COMMENCES.<br>SUPERINTENDENT AND MANUFACTURE<br>NAMENDED SHOP DRAWINGS SIGNED<br>TAKE PRECEDENCE OVER SCALED. THIS<br>LL RELEVANT CONTRACT, SPECIFICATIONS                    |
|---------------------------------------------------------------------------------------------------------------------------|-------------------------------------------------------------------------------------------------------------------------------------------------------------------------------------------------------------------------------------------------------------------------------------------------------------------------------------|-------------------------------------------------------------------------------------------------------------------------------------------------------------------------------------------|
|                                                                                                                           | CL-XX CEILING SYSTEM. REFER TO                                                                                                                                                                                                                                                                                                      | ER TO MATERIALS SCHEDULE                                                                                                                                                                  |
| CH 3350                                                                                                                   |                                                                                                                                                                                                                                                                                                                                     |                                                                                                                                                                                           |
| REFER TO DRAWING<br>6200 FOR DETAIL                                                                                       |                                                                                                                                                                                                                                                                                                                                     |                                                                                                                                                                                           |
| PA-03                                                                                                                     |                                                                                                                                                                                                                                                                                                                                     |                                                                                                                                                                                           |
| CH 2900<br>100X100x6 mm EA<br>POWDERCOAT FINISH<br>PF-13<br>10X10mm ALUMINIUM<br>SHADOWLINE<br>POWDERCOAT FINISH<br>PF-13 |                                                                                                                                                                                                                                                                                                                                     |                                                                                                                                                                                           |
|                                                                                                                           | <ol> <li>SETOUT</li> <li>REFER TO SERVICES CONS<br/>SPECIFICATION OF FIXTURE</li> <li>ENSURE ALL EMERGENCY I<br/>FITTING WIRES ARE RETICL<br/>SPRAYED OR PRECOLOURE<br/>REFER TO MATERIALS SCH</li> <li>ALL SERVICES TO BE POWE<br/>TO MATCH CEILING COLOUI<br/>FOR EXACT SPECIFICATION</li> <li>TO BE READ IN CONJUNCTI</li> </ol> | LIGHT, SMOKE DETECTOR, LIGHT<br>JLATED TO SLAB. ALL WIRING TO BE<br>ED TO MATCH ADJACENT CEILING.<br>EDULE FOR DETAILS.<br>DERCOATED OR PAINTED ON SITE<br>R. REFER TO MATERIALS SCHEDULE |
|                                                                                                                           |                                                                                                                                                                                                                                                                                                                                     |                                                                                                                                                                                           |
|                                                                                                                           |                                                                                                                                                                                                                                                                                                                                     |                                                                                                                                                                                           |
|                                                                                                                           |                                                                                                                                                                                                                                                                                                                                     |                                                                                                                                                                                           |
| CH 2900                                                                                                                   | B SG UPDATES AS CLOUDED<br>A SG ISSUED FOR CONSTRUCTION<br>02 SG 100% CD - TENDER ISSUE - U<br>01 SG 100% CD - TENDER ISSUE<br>Rev Issue Revision Description                                                                                                                                                                       |                                                                                                                                                                                           |
|                                                                                                                           | Brookfie<br>MULTIPLE                                                                                                                                                                                                                                                                                                                |                                                                                                                                                                                           |
|                                                                                                                           | NADAAA<br>1920 Washington<br>Street No.2<br>Boston<br>Massachusetts<br>02118 USA<br>DA<br>Telephone<br>+1 617 442 6<br>Facsimile<br>+1 888 442 7<br>Email<br>nada@nada                                                                                                                                                              | 5232<br>1417                                                                                                                                                                              |
|                                                                                                                           | 25 Rokeby Street, Collingwo                                                                                                                                                                                                                                                                                                         | n Wardle<br>chitects<br>od, Victoria 3066 Australia<br>www.johnwardlearchitects.com<br>ABN 83 006 814 268                                                                                 |
|                                                                                                                           | <sup>Client</sup> University of Melbou<br>Parkville Campus<br>Project<br>Faculty of Architectu<br>Building and Plannir                                                                                                                                                                                                              | ure<br>ng                                                                                                                                                                                 |
|                                                                                                                           | Drawing No.                                                                                                                                                                                                                                                                                                                         | Scale       1:5 @ A0         1:10 @ A2         Revision         B         Co-Ord       Chck                                                                                               |