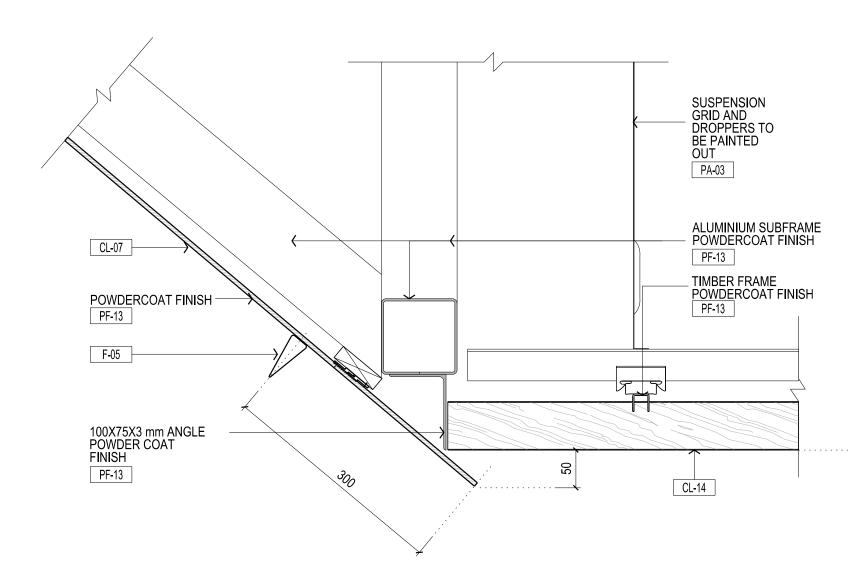

LEVEL 4-CORRIDOR- PELMET DETAIL -TYPICAL O3 SECTION - SCALE 1:5

🔺 СН 3350

▲ CH 2900

SUSPENSION GRID AND DROPPERS TO BE PAINTED OUT PA-03

TIMBER FRAME POWDERCOAT FINISH

PF-13

|                                                                                                                           | THIS DRAWING IS AN UNCONTROLLED CONTRACTORS SHALL VERIFY JOB DIMENSIONS BEFOR<br>ALL SHOP DRAWINGS SHALL BE SUBMITTED TO THE S<br>SHALL NOT COMMENCE PRIOR TO THE RETURN OF U<br>BY THE CONSULTANT. FIGURED DIMENSIONS SHALL T<br>DRAWING SHOULD BE READ IN CONJUNCTION WITH A<br>AND DRAWINGS COPYRIGHT OF THIS DRAWING IS VE      | DRE ANY JOB COMMENCES.<br>SUPERINTENDENT AND MANUFACTURE<br>NAMENDED SHOP DRAWINGS SIGNED<br>TAKE PRECEDENCE OVER SCALED. THIS<br>LL RELEVANT CONTRACT, SPECIFICATIONS                    |
|---------------------------------------------------------------------------------------------------------------------------|-------------------------------------------------------------------------------------------------------------------------------------------------------------------------------------------------------------------------------------------------------------------------------------------------------------------------------------|-------------------------------------------------------------------------------------------------------------------------------------------------------------------------------------------|
|                                                                                                                           | CL-XX CEILING SYSTEM. REFER TO                                                                                                                                                                                                                                                                                                      | ER TO MATERIALS SCHEDULE                                                                                                                                                                  |
| CH 3350                                                                                                                   |                                                                                                                                                                                                                                                                                                                                     |                                                                                                                                                                                           |
| REFER TO DRAWING<br>6200 FOR DETAIL                                                                                       |                                                                                                                                                                                                                                                                                                                                     |                                                                                                                                                                                           |
| PA-03                                                                                                                     |                                                                                                                                                                                                                                                                                                                                     |                                                                                                                                                                                           |
| CH 2900<br>100X100x6 mm EA<br>POWDERCOAT FINISH<br>PF-13<br>10X10mm ALUMINIUM<br>SHADOWLINE<br>POWDERCOAT FINISH<br>PF-13 |                                                                                                                                                                                                                                                                                                                                     |                                                                                                                                                                                           |
|                                                                                                                           | <ol> <li>SETOUT</li> <li>REFER TO SERVICES CONS<br/>SPECIFICATION OF FIXTURE</li> <li>ENSURE ALL EMERGENCY I<br/>FITTING WIRES ARE RETICL<br/>SPRAYED OR PRECOLOURE<br/>REFER TO MATERIALS SCH</li> <li>ALL SERVICES TO BE POWE<br/>TO MATCH CEILING COLOUI<br/>FOR EXACT SPECIFICATION</li> <li>TO BE READ IN CONJUNCTI</li> </ol> | LIGHT, SMOKE DETECTOR, LIGHT<br>JLATED TO SLAB. ALL WIRING TO BE<br>ED TO MATCH ADJACENT CEILING.<br>EDULE FOR DETAILS.<br>DERCOATED OR PAINTED ON SITE<br>R. REFER TO MATERIALS SCHEDULE |
|                                                                                                                           |                                                                                                                                                                                                                                                                                                                                     |                                                                                                                                                                                           |
|                                                                                                                           |                                                                                                                                                                                                                                                                                                                                     |                                                                                                                                                                                           |
|                                                                                                                           |                                                                                                                                                                                                                                                                                                                                     |                                                                                                                                                                                           |
| CH 2900                                                                                                                   | B SG UPDATES AS CLOUDED<br>A SG ISSUED FOR CONSTRUCTION<br>02 SG 100% CD - TENDER ISSUE - U<br>01 SG 100% CD - TENDER ISSUE<br>Rev Issue Revision Description                                                                                                                                                                       |                                                                                                                                                                                           |
|                                                                                                                           | Brookfie<br>MULTIPLE                                                                                                                                                                                                                                                                                                                |                                                                                                                                                                                           |
|                                                                                                                           | NADAAA<br>1920 Washington<br>Street No.2<br>Boston<br>Massachusetts<br>02118 USA<br>DA<br>Telephone<br>+1 617 442 6<br>Facsimile<br>+1 888 442 7<br>Email<br>nada@nada                                                                                                                                                              | 5232<br>1417                                                                                                                                                                              |
|                                                                                                                           | 25 Rokeby Street, Collingwo                                                                                                                                                                                                                                                                                                         | n Wardle<br>chitects<br>od, Victoria 3066 Australia<br>www.johnwardlearchitects.com<br>ABN 83 006 814 268                                                                                 |
|                                                                                                                           | <sup>Client</sup> University of Melbou<br>Parkville Campus<br>Project<br>Faculty of Architectu<br>Building and Plannir                                                                                                                                                                                                              | ure<br>ng                                                                                                                                                                                 |
|                                                                                                                           | Drawing No.                                                                                                                                                                                                                                                                                                                         | Scale       1:5 @ A0         1:10 @ A2         Revision         B         Co-Ord       Chck                                                                                               |